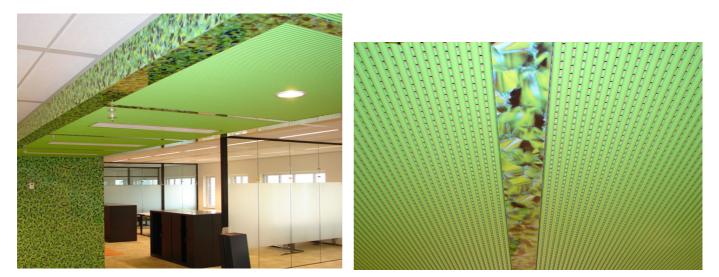

# Topakustik replaces Metal Ceiling – Metal / Construction / Topakustik

A customer from Zurich has sent us some pictures from his project where the metal ceiling was replaced with a Topakustik ceiling:

metal:

construction:

Topakustik:

©® by n'H Akustik + Design AG