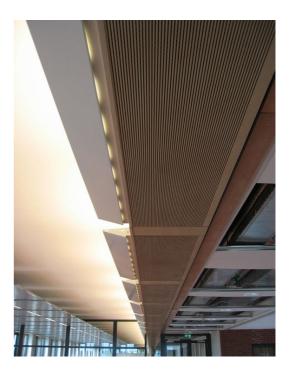

# Topakustik replaces Metal Ceiling – Metal / Construction / Topakustik

A customer from Zurich has sent us some pictures from his project where the metal ceiling was replaced with a Topakustik ceiling:

metal:

construction:

Topakustik:

©® by n'H Akustik + Design AG