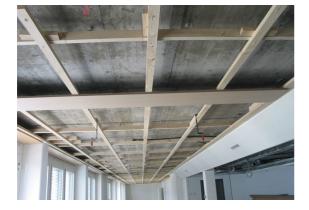

# Topakustik replaces Metal Ceiling – Metal / Construction / Topakustik

A customer from Zurich has sent us some pictures from his project where the metal ceiling was replaced with a Topakustik ceiling:

metal:

construction:

Topakustik:

©® by n'H Akustik + Design AG