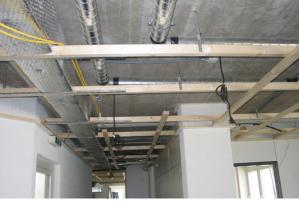

# Topakustik replaces Metal Ceiling – Metal / Construction / Topakustik

A customer from Zurich has sent us some pictures from his project where the metal ceiling was replaced with a Topakustik ceiling:

metal:

construction:

Topakustik:

©® by n'H Akustik + Design AG