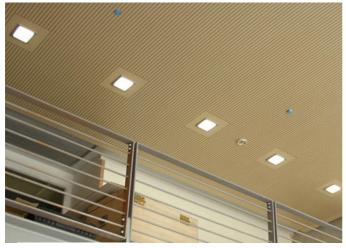

# Topakustik replaces Metal Ceiling – Metal / Construction / Topakustik

A customer from Zurich has sent us some pictures from his project where the metal ceiling was replaced with a Topakustik ceiling:

metal:

construction:

Topakustik:

©® by n'H Akustik + Design AG