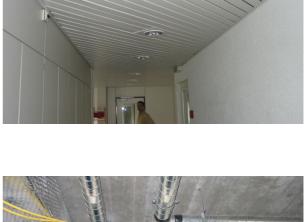

# Topakustik replaces Metal Ceiling – Metal / Construction / Topakustik

A customer from Zurich has sent us some pictures from his project where the metal ceiling was replaced with a Topakustik ceiling:

metal:

construction:

Topakustik:

©® by n'H Akustik + Design AG