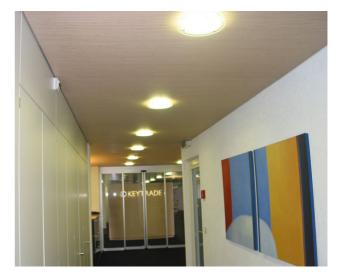

## **TOPAKUSTIK® - Edge mouldings and lighting inserts**

A perfect ceiling needs a perfect finish. We have three standard edge moulding solutions (standard Type 1 edge mouldings are shown in the first two photographs below). There are numerous other non-standard possibilities and some of these are shown below.

▲ Rosenheim, Bern Switzerland ►

▲ Credo, Israel

▲ SPK, Korea

▲ Hof van Twente, Netherlands ►