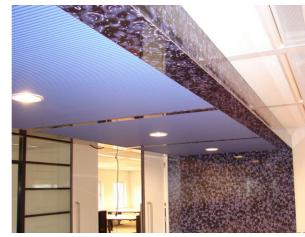

# Topakustik replaces Metal Ceiling – Metal / Construction / Topakustik

A customer from Zurich has sent us some pictures from his project where the metal ceiling was replaced with a Topakustik ceiling:

metal:

construction:

Topakustik:

©® by n'H Akustik + Design AG