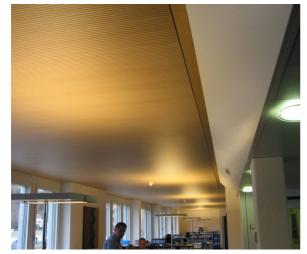

# Topakustik replaces Metal Ceiling – Metal / Construction / Topakustik

A customer from Zurich has sent us some pictures from his project where the metal ceiling was replaced with a Topakustik ceiling:

metal:

construction:

Topakustik:

©® by n'H Akustik + Design AG