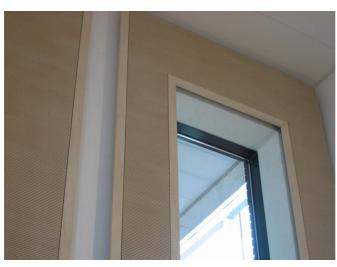

## **TOPAKUSTIK® - Edge mouldings and lighting inserts**

A perfect ceiling needs a perfect finish. We have three standard edge moulding solutions (standard Type 1 edge mouldings are shown in the first two photographs below). There are numerous other non-standard possibilities and some of these are shown below.