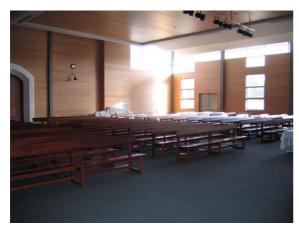

Below are photographs of a church project completed by our inspired customer from Western Australia.

Church sanctuary Independent-Presbyterian Church, East Victoria Park MDF B2 Steamed Beech veneered