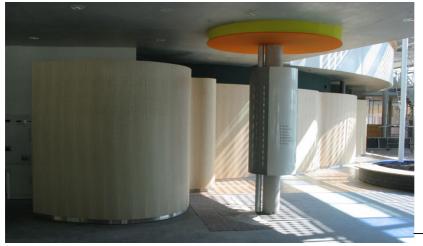

#### **Curved TOPAKUSTIK®-elements**

Whether the curve is parallel or at right angles to the direction of the face grooves, almost anything is possible. TOPAKUSTIK and TOPPERFO curved panels combine the elements of aesthetics, design and high quality to achieve customer satisfaction.