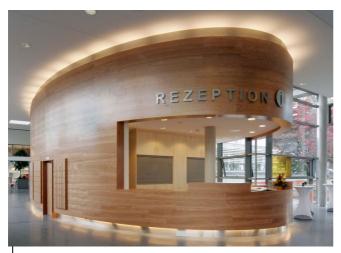

#### **Curved TOPAKUSTIK®-elements**

Whether the curve is parallel or at right angles to the direction of the face grooves, almost anything is possible. TOPAKUSTIK and TOPPERFO curved panels combine the elements of aesthetics, design and high quality to achieve customer satisfaction.