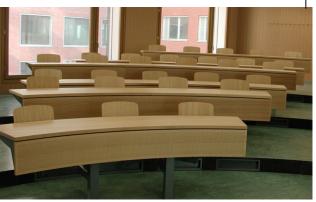

#### **Curved TOPAKUSTIK®-elements**

Whether the curve is parallel or at right angles to the direction of the face grooves, almost anything is possible. TOPAKUSTIK and TOPPERFO curved panels combine the elements of aesthetics, design and high quality to achieve customer satisfaction.